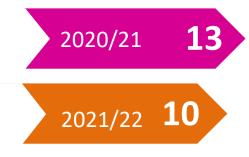

#### **LGSCO** enquiries

See Appendix 3 (5.1 and 5.3)

Figures decreased for 2021/22 compared to 2020/21. Customer Feedback team has also received 27 initial LGSCO assessment enquiries 2021/22.