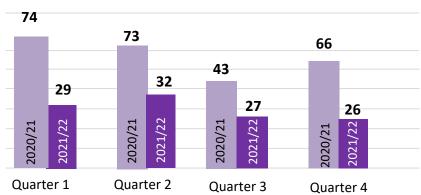

#### **Stage 1 Complaints Comparison**

See Appendix 3 (4.2 and 4.3) Breakdown by Quarter 73

**Annual Compliments Received** See Appendix 3 (4.6)

188

**Annual Service Requests** Appendix 4.1