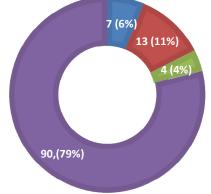

### Complaints where the Council is at fault

(upheld) See Learning Appendix 4

Issues have been identified from 41 upheld complaints and have been addressed; remedies have been provided to the customers by apologising and informing them of the improvements that have been made.

## Complaints where the Council is not at fault