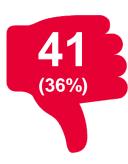

### Complaints where the Council is at fault

(upheld) See Learning Appendix 4

Issues have been identified from 41 upheld complaints and have been addressed; remedies have been provided to the customers by apologising and informing them of the improvements that have been made.