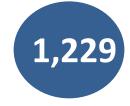

Stage 1 Complaints Comparison

See Appendix 3 (4.2)

2020/21

2021/22 **114** 

Complaints received increased by

256

In comparison to 2020/21 a decrease has been seen in the number of stage one complaints received.