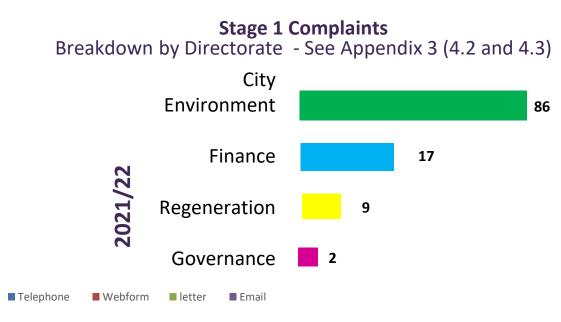

ogising and informing them of the improvements that have been made.

## Complaints where the Council is not at fault



#### **Response Timescales**

See Appendix 3 (4.4)

103 cases (90%) Responded to within timescales (Target: 95%) Average Complaint Response Time

See Appendix 3 (4.4)

11 cases (10%)
Not responded to within timescales

Stage 1 Complaints Comparison

See Appendix 3 (4.2)

2020/21

2021/22 **114** 

Complaints received increased by



256

In comparison to 2020/21 a decrease has been seen in the number of stage one complaints received.

## Stage 1 Appendix 2 Stage | Annual Corporate Complaints

**CITY** OF **WOLVERHAMPTON** COUNCIL

Annual Report (1 April 2021 to 31 March 2022)

#### **Stage 1 Complaints Comparison**

See Appendix 3 (4.2 and 4.3) Breakdown by Quarter 73





**Annual Compliments Received** See Appendix 3 (4.6)

188

**Annual Service Requests** Appendix 4.1







# Appendix 2 Stage 1 Annual Corporate Complaints

CITY OF WOLVERHAMPTON C O U N C I L

Annual Report (1 April 2021 to 31 March 2022)

#### **Stage 1 Complaints Received**



## Appendix 2

Customer Feedback

Annual - Stage 2 Corporate Complaints,

Local Government and Social Care (LGSCO) and

Housing Ombudsman (HO) Enquiries

CITY OF WOLVERHAMPTON COUNCIL

Annual Report (1 April 2021 to 31 March 2022)

#### **HO** enquiries

See Appendix 3 (5.2 and 5.4)

2020/21

7

2021/22

8

Figures increased by one case for 2021/21 compared to 2020/21. Customer Feedback team has also received 23 initial HO assessment enquiries for 2021/22.

#### **Stage 2 Corporate Complaints**

See Appendix 3 (