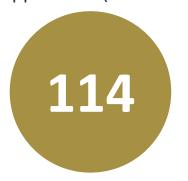

Stage 1 Complaints Comparison

See Appendix 3 (4.2)

2020/21

2021/22 **114** 

Complaints received increased by

256

In comparison to 2020/21 a decrease has been seen in the number of stage one complaints received.