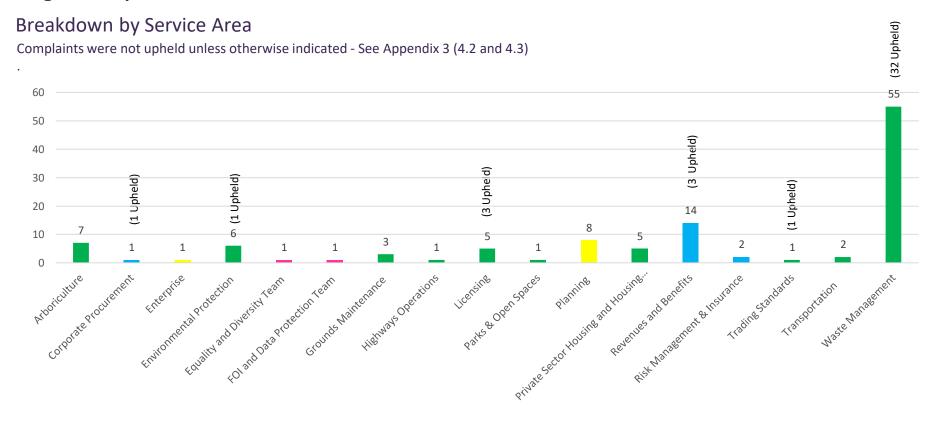

(4.4)

11 cases (10%)
Not responded to within timescales

Stage 1 Complaints Comparison

See Appendix 3 (4.2)

2020/21

2021/22 **114** 

Complaints received increased by



256

In comparison to 2020/21 a decrease has been seen in the number of stage one complaints received.

## Stage 1 Appendix 2 Stage | Annual Corporate Complaints

**CITY** OF **WOLVERHAMPTON** COUNCIL

Annual Report (1 April 2021 to 31 March 2022)

#### **Stage 1 Complaints Comparison**

See Appendix 3 (4.2 and 4.3) Breakdown by Quarter 73





**Annual Compliments Received** See Appendix 3 (4.6)

188

**Annual Service Requests** Appendix 4.1







# Appendix 2 Stage 1 Annual Corporate Complaints

CITY OF WOLVERHAMPTON C O U N C I L

Annual Report (1 April 2021 to 31 March 2022)

#### **Stage 1 Complaints Received**



## Appendix 2

Customer Feedback

Annual - Stage 2 Corporate Complaints,

Local Government and Social Care (LGSCO) and

Housing Ombudsman (HO) Enquiries

CITY OF WOLVERHAMPTON COUNCIL

Annual Report (1 April 2021 to 31 March 2022)

#### **HO** enquiries

See Appendix 3 (5.2 and 5.4)

2020/21

7

2021/22

8

Figures increased by one case for 2021/21 compared to 2020/21. Customer Feedback team has also received 23 initial HO assessment enquiries for 2021/22.

#### **Stage 2 Corporate Complaints**

See Appendix 3 (4.5)



#### **LGSCO** enquiries

See Appendix 3 (5.1 and 5.3)



Figures decreased for 2021/22 compared to 2020/21. Customer Feedback team has also received 27 initial LGSCO assessment enquiries 2021/22.