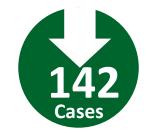

#### **Response Timescales**

See Appendix 3 (4.4)

103 cases (90%) Responded to within timescales (Target: 95%) Average Complaint Response Time

See Appendix 3 (4.4)

11 cases (10%)
Not responded to within timescales